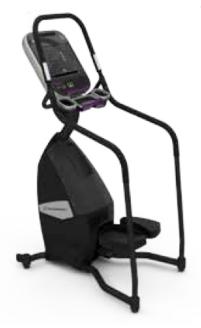

## FreeClimber

Overall Weight - 155 lbs (70 kg)

Step Surface -

Width - 27" (69 cm)

Length - 43" (110 cm)

Height - 68" (173 cm)

- Available with all 3 OpenHub<sup>™</sup> console options
- 10 programs Quick Start, Manual, Fat Burner, Calorie Burner, Speed Intervals, Custom Intervals, Random Intervals, Heart Rate Intervals, Calorie Goal, Heart Rate Zone Trainer
- Electronically controlled alternator with chain drive precisely controls the pedal descent allowing a wide range of users to exercise smoothly within their comfort zones
- Patented, independent pedal geometry with four-bar linkage keeps pedals level ensuring a safe, biomechanically correct movement
- Step range 1" to 14" (2.5cm to 36cm)
- Step rate 26 to 174 steps/minute